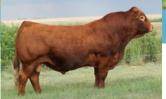

## limousin

BOSS LAKE MS PILLOWTALK 008H

PUREBRED LIMOUSIN · JANUARY 15, 2020 · REG# CPF4106236 BW: 80 · OCT 6/20 WT: 850 · DOUBLE POLLED

**RPY PAYNES CRACKER 17E** SIRE

SL BULLET PROOF **MATERNAL GRAND SIRE** 

Here is a girl that has brood cow written all over her. 008H has been a crowd favourite from day one. She impressively combines soundness, balance and power in a gorgeous dark cherry red package. You will travel a lot of miles to find a PB Limousin female that is this complete and genetically backed by proven families on both sides. Added bonus is she's super hairy and extremely gentle.