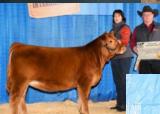

## limousin

BOSS LAKE MS PILLOWTALK 008H

PUREBRED LIMOUSIN · JANUARY 15, 2020 · REG# CPF4106236 BW: 80 · OCT 6/20 WT: 850 · DOUBLE POLLED

**RPY PAYNES CRACKER 17E** SIRE

SL BULLET PROOF **MATERNAL GRAND SIRE** 

Here is a girl that has brood cow written all over her. 008H has been a crowd favourite from day one. She impressively combines soundness, balance and power in a gorgeous dark cherry red package. You will travel a lot of miles to find a PB Limousin female that is this complete and genetically backed by proven families on both sides. Added bonus is she's super hairy and extremely gentle.