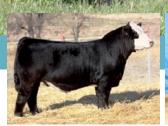

# BOSS LAKE MS INSTINCT 012H

angus

Page 6

PUREBRED ANGUS · JANUARY 21, 2020 · REG # 2170043 BW: 81 · OCT 6/20 WT: 855

> GAMBLES HOT ROD SILVEIRAS STYLE 9303 SILVEIRAS ELBA 2520

**DUFF BASIC INSTINCT 6501 BOSS MISS INSTINCT 053 BOSS MISS ANCHOR 156-4** 

**SILVEIRAS STYLE 9303** SIRE

**DUFF BASIC INSTINCT 6501 MATERNAL GRANDSIRE** 

For an operation that loves to competitively show, this female is very hard to let go of. She has a look that is hard to forget and when you analyze her lines there is not much you would change. She's big middled, jet fronted and when you set this heifer in motion she fills her track on a solid foot. This Style heifer is quite possibly one of the best Angus heifers to ever be raised at Boss Lake. If you are serious about hanging banners, this heifer is a must.