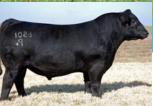

## limousin

BOSS LAKE MS PILLOWTALK 008H

PUREBRED LIMOUSIN · JANUARY 15, 2020 · REG# CPF4106236 BW: 80 · OCT 6/20 WT: 850 · DOUBLE POLLED

**RPY PAYNES CRACKER 17E** SIRE

SL BULLET PROOF **MATERNAL GRAND SIRE** 

Here is a girl that has brood cow written all over her. 008H has been a crowd favourite from day one. She impressively combines soundness, balance and power in a gorgeous dark cherry red package. You will travel a lot of miles to find a PB Limousin female that is this complete and genetically backed by proven families on both sides. Added bonus is she's super hairy and extremely gentle.