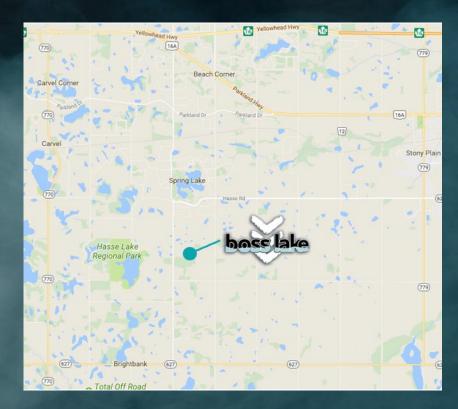

#### **DIRECTIONS:**

GPS address: 52213 Range Road 20, Parkland County, AB T7Y 2G6 Text anyone in the contacts list to obtain a PIN drop to your iphone.