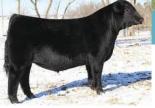

## limousin

BOSS LAKE MS PILLOWTALK 008H

PUREBRED LIMOUSIN · JANUARY 15, 2020 · REG# CPF4106236 BW: 80 · OCT 6/20 WT: 850 · DOUBLE POLLED

**RPY PAYNES CRACKER 17E** SIRE

SL BULLET PROOF **MATERNAL GRAND SIRE** 

Here is a girl that has brood cow written all over her. 008H has been a crowd favourite from day one. She impressively combines soundness, balance and power in a gorgeous dark cherry red package. You will travel a lot of miles to find a PB Limousin female that is this complete and genetically backed by proven families on both sides. Added bonus is she's super hairy and extremely gentle.