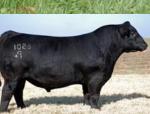

S A V PEDIGREE 4834 SIRE

DUFF NEW EDITION 6108 MATERNAL GRANDSIRE

Big time cow potential in this Pedigree daughter. Watch this heifer come and go on a flawless set of wheels and you are sure to fall in love with her. Plenty of power and dimension, yet a presence that you can't miss when she hits you on the profile. She is elegant through her front third, robust through her middle, has plenty of shape and ties it all in beautifully on the move. A female that checks all the boxes.

### BOSS LAKE MS BLACKBIRD 003H

PUREBRED ANGUS • JANUARY 11, 2020 • REG # 2170033 BW: 76 • OCT 6/20 WT: 950

S A V PEDIGREE 4834

S A V PIONEER 7301 S A V BLACKCAP MAY 4136

BOSS LAKE MISS BLACKBIRD 628 HF BLACKBIRD 63X