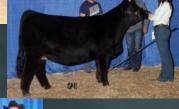

### BOSS LAKE MS BLACKBIRD 003H

PUREBRED ANGUS • JANUARY 11, 2020 • REG # 2170033 BW: 76 • OCT 6/20 WT: 950

S A V PEDIGREE 4834

S A V PIONEER 7301 S A V BLACKCAP MAY 4136

BOSS LAKE MISS BLACKBIRD 628 HF BLACKBIRD 63X